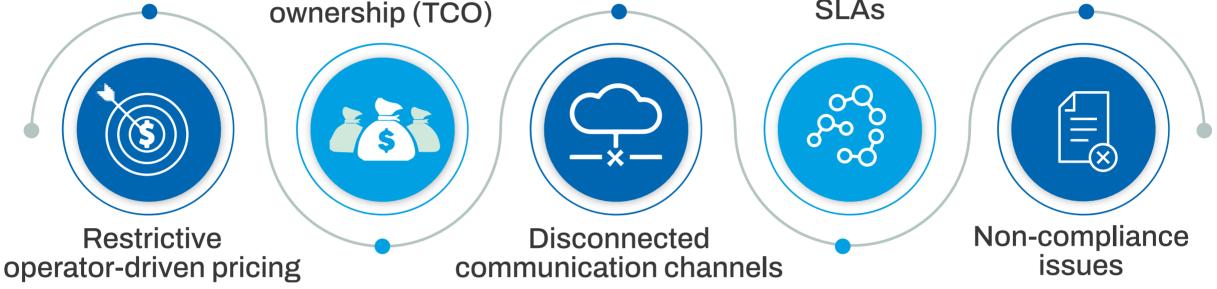

# SlashYour ILDO **SMS Costs by** 80% with exotel

Stop paying 30x more than necessary for disconnected, non-compliant communication services

**Challenges with ILDO SMS:** 

Multiple, complex SLAs